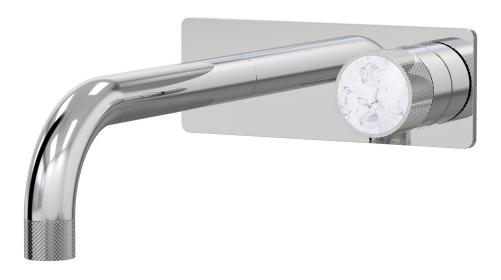

## IDK Marble Wall Bath Mixer Set Bianco Marble 200mm outlet Incl. plate

A39.041.2.01 - Chrome

- Brass construction
- 35mm ceramic disc cartridge
- Brass back plate
- 90 degree 160mm, 200mm, 250mm outlet sizes available
- Universal fitment. Left or right outlet
- Rough in Kit available with included breech
- White marble insert in brass handle
- Designed & Handcrafted in Australia