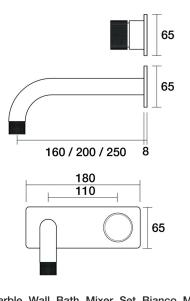

## IDK Marble Wall Bath Mixer Set Bianco Marble 200mm outlet Incl. plate

A39.041.2.01 - Chrome

- Brass construction
- 35mm ceramic disc cartridge
- Brass back plate
- 90 degree 160mm, 200mm, 250mm outlet sizes available
- Universal fitment. Left or right outlet
- Rough in Kit available with included breech
- White marble insert in brass handle
- Designed & Handcrafted in Australia