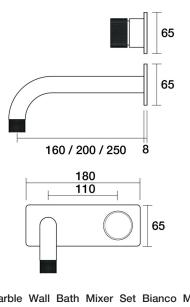

## IDK Marble Wall Bath Mixer Set Bianco Marble 250mm outlet Incl. plate

A39.041.3.01 - Chrome

- Brass construction
- 35mm ceramic disc cartridge
- Brass back plate
- 90 degree 160mm, 200mm, 250mm outlet sizes available
- Universal fitment. Left or right outlet
- Rough in Kit available with included breech
- White marble insert in brass handle
- Designed & Handcrafted in Australia