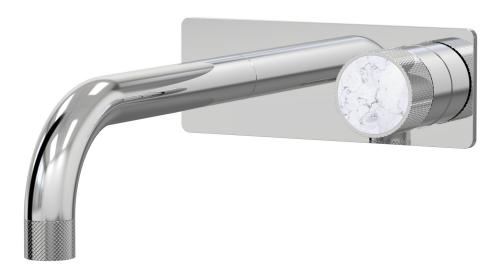

## IDK Marble Wall Bath Mixer Set Bianco Marble 250mm outlet Incl. plate

A39.041.3.01 - Chrome

- Brass construction
- 35mm ceramic disc cartridge
- Brass back plate
- 90 degree 160mm, 200mm, 250mm outlet sizes available
- Universal fitment. Left or right outlet
- Rough in Kit available with included breech
- White marble insert in brass handle
- Designed & Handcrafted in Australia