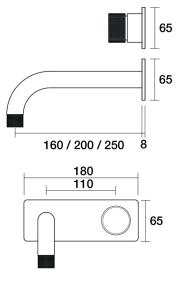

## IDK Marble Wall Bath Mixer Set Nero Marble 160mm outlet Incl. plate

A39.041.4.01 - Chrome

- Brass construction
- 35mm ceramic disc cartridge
- Brass back plate
- 90 degree 160mm, 200mm, 250mm outlet sizes available
- $\bullet$  Universal fitment. Left or right outlet
- Rough in kit available
- Black marble insert in brass handle
- Designed & Handcrafted in Australia