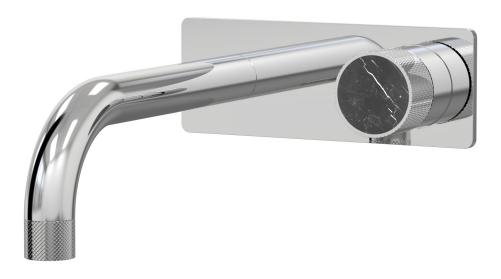

## IDK Marble Wall Bath Mixer Set Nero Marble 160mm outlet Incl. plate

A39.041.4.01 - Chrome

- Brass construction
- 35mm ceramic disc cartridge
- Brass back plate
- 90 degree 160mm, 200mm, 250mm outlet sizes available
- $\bullet$  Universal fitment. Left or right outlet
- Rough in kit available
- Black marble insert in brass handle
- Designed & Handcrafted in Australia