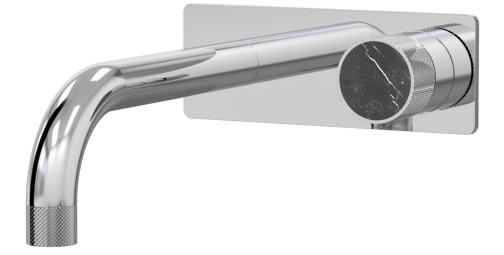

IDK Marble Wall Bath Mixer Set Nero Marble 200mm outlet Incl. plate A39.041.5.01 - Chrome

- Brass construction
- 35mm ceramic disc cartridge
- Brass back plate
- 90 degree 160mm, 200mm, 250mm outlet sizes available
- Universal fitment. Left or right outlet
- Rough in kit available
- Black marble insert in brass handle
  Designed & Handcrafted in Australia