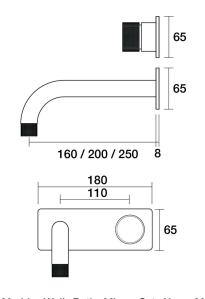

IDK Marble Wall Bath Mixer Set Nero Marble 200mm outlet Incl. plate A39.041.5.01 - Chrome

- Brass construction
- 35mm ceramic disc cartridge
- Brass back plate
- 90 degree 160mm, 200mm, 250mm outlet sizes available
- Universal fitment. Left or right outlet
- Rough in kit available
- Black marble insert in brass handle
  Designed & Handcrafted in Australia