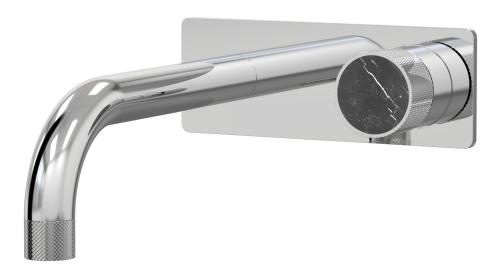

## IDK Marble Wall Bath Mixer Set Nero Marble 250mm outlet Incl. plate

A39.041.6.01 - Chrome

- Brass construction
- 35mm ceramic disc cartridge
- Brass back plate
- 90 degree 160mm, 200mm, 250mm outlet sizes available
- Universal fitment. Left or right outlet
- Rough in kit available
- Black marble insert in brass handle • Designed & Handcrafted in Australia