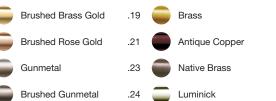

## **Brushed Chrome** .02 Gold .11 Brushed Gold .12 Brushed Brass Gold .19

**Finish Options** 

Antique Bronze

Rumbled Brass

Brushed Brass

Brushed Copper

Autumn Bronze

.39