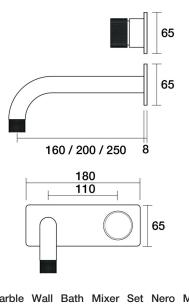

## IDK Marble Wall Bath Mixer Set Nero Marble 250mm outlet Incl. plate

A39.041.6.01 - Chrome

- Brass construction
- 35mm ceramic disc cartridge
- Brass back plate
- 90 degree 160mm, 200mm, 250mm outlet sizes available
- Universal fitment. Left or right outlet
- Rough in kit available
- Black marble insert in brass handle • Designed & Handcrafted in Australia