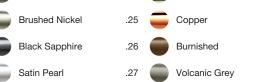

.52

.54

.56 .57

.67

.68

| Midnight Black | .32 | Matt Gold     |
|----------------|-----|---------------|
| Matt Black     | .34 | Matt Nickel   |
| Brass Gold     | .38 | Vintage Brass |

For additional finishes or bespoke options, visit our website or contact us.