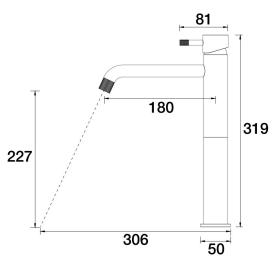

## Elm Hob Basin Tower Mixer

A40.012.1.01 - Chrome

- 5 Stars 6LPM
- Brass construction
- 35mm ceramic disc cartridge
- Curved outlet design with knurled pin lever and aerator
- Designed & Handcrafted in Australia