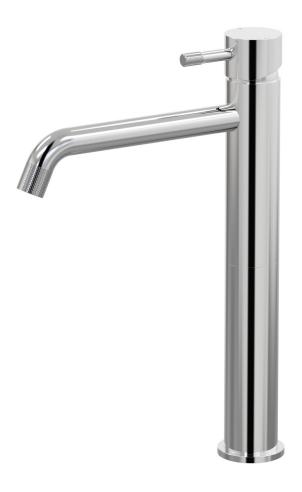

## Elm Hob Basin Tower Mixer

A40.012.1.01 - Chrome

- 5 Stars 6LPM
- Brass construction
- 35mm ceramic disc cartridge
- Curved outlet design with knurled pin lever and aerator
- Designed & Handcrafted in Australia