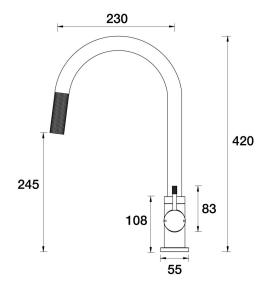

## Elm Sink Pull-Out Mixer Gooseneck

A40.024.2.01 - Chrome

- 5 Stars 6LPM
- Brass construction
- 35mm ceramic disc cartridge
- Gooseneck pull out outlet design with spring assisted manual return
- Hidden aerator
- Short body
- Designed & Handcrafted in Australia