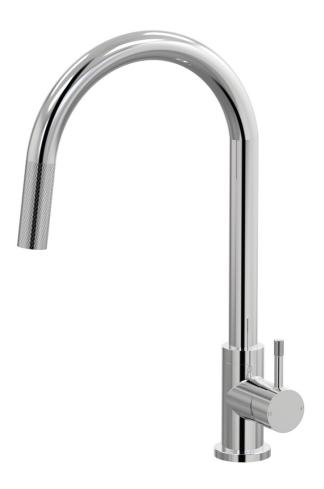

## Elm Sink Pull-Out Mixer Gooseneck

A40.024.2.01 - Chrome

- 5 Stars 6LPM
- Brass construction
- 35mm ceramic disc cartridge
- Gooseneck pull out outlet design with spring assisted manual return
- Hidden aerator
- Short body
- Designed & Handcrafted in Australia