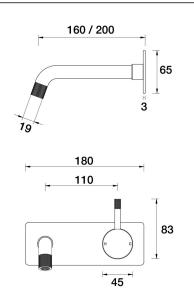

## Elm Wall Mixer Basin Set 160mm outlet Incl. plate A40.032.1.01 - Chrome

- 5 Stars 6LPM
- Brass construction
- 35mm ceramic disc cartridge
- Brass back plate
- 160mm, 200mm outlet sizes available
- Universal fitment. Left or right outlet
- Knurled pin lever detail
- Rough in Kit available with included breech
- Designed & Handcrafted in Australia