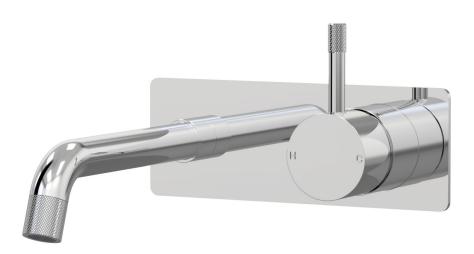

## Elm Wall Mixer Basin Set 160mm outlet Incl. plate A40.032.1.01 - Chrome

- 5 Stars 6LPM
- Brass construction
- 35mm ceramic disc cartridge
- Brass back plate
- 160mm, 200mm outlet sizes available
- Universal fitment. Left or right outlet
- Knurled pin lever detail
- Rough in Kit available with included breech
- Designed & Handcrafted in Australia