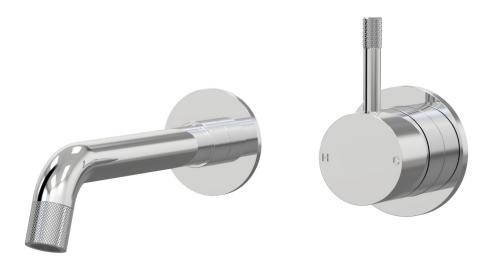

## Elm Wall Mixer Basin Set 160mm outlet A40.032.2.01 - Chrome

- 5 Stars 6LPM
- Brass construction
- 35mm ceramic disc cartridge
- Brass back plate
- 160mm, 200mm outlet sizes available
- Rough in kit available for wall mixer only
- Breech to 1/2inch connection not supplied
- Knurled pin lever detail
- Designed & Handcrafted in Australia