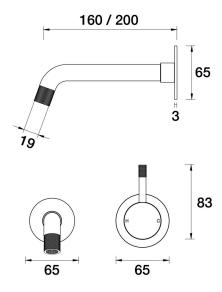

## Elm Wall Mixer Basin Set 160mm outlet A40.032.2.01 - Chrome

- 5 Stars 6LPM
- Brass construction
- 35mm ceramic disc cartridge
- Brass back plate
- 160mm, 200mm outlet sizes available
- Rough in kit available for wall mixer only
- Breech to 1/2inch connection not supplied
- Knurled pin lever detail
- Designed & Handcrafted in Australia