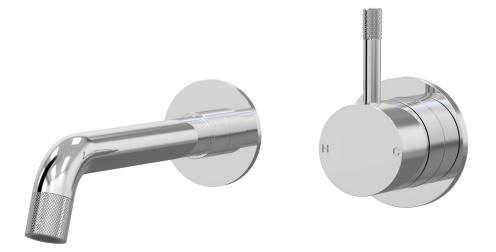

A40.032.2.01 - Chrome

- 5 Stars 6LPM
- Brass construction
- 35mm ceramic disc cartridge
- Brass back plate
- 160mm, 200mm outlet sizes available
- Rough in kit available for wall mixer only
- Breech to 1/2inch connection not supplied
- Knurled pin lever detail
- Designed & Handcrafted in Australia