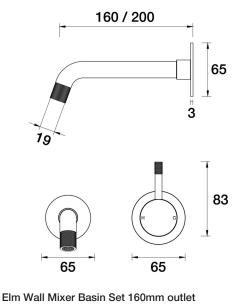

A40.032.2.01 - Chrome

- 5 Stars 6LPM
- Brass construction
- 35mm ceramic disc cartridge
- Brass back plate
- 160mm, 200mm outlet sizes available
- Rough in kit available for wall mixer only
- Breech to 1/2inch connection not supplied
- Knurled pin lever detail
- Designed & Handcrafted in Australia