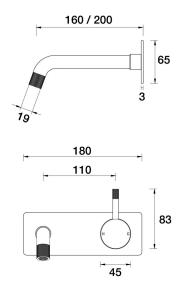

Elm Wall Mixer Basin Set 200mm outlet Incl. plate A40.032.3.01 - Chrome

- 5 Stars 6LPM
- Brass construction
- 35mm ceramic disc cartridge
- Brass back plate
- 160mm, 200mm outlet sizes available
- Universal fitment. Left or right outlet
- Knurled pin lever detail
- Rough in Kit available with included breech
- Designed & Handcrafted in Australia