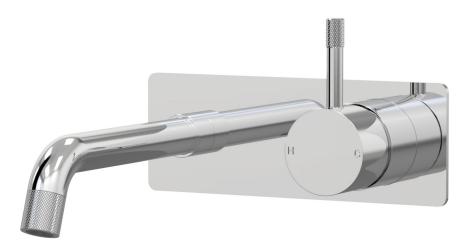

Elm Wall Mixer Basin Set 200mm outlet Incl. plate A40.032.3.01 - Chrome

- 5 Stars 6LPM
- Brass construction
- 35mm ceramic disc cartridge
- Brass back plate
- 160mm, 200mm outlet sizes available
- Universal fitment. Left or right outlet
- Knurled pin lever detail
- Rough in Kit available with included breech
- Designed & Handcrafted in Australia