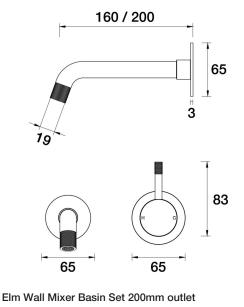

A40.032.4.01 - Chrome

- 5 Stars 6LPM
- Brass construction
- 35mm ceramic disc cartridge
- Brass back plate
- 160mm, 200mm outlet sizes available
- Rough in kit available for wall mixer only
- Breech to 1/2inch connection not supplied
- Knurled pin lever detail
- Designed & Handcrafted in Australia