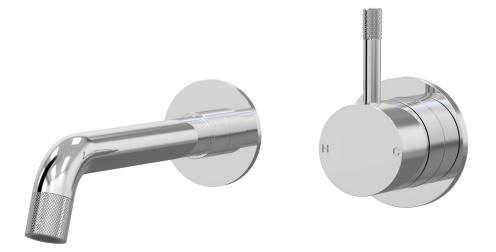

A40.032.4.01 - Chrome

- 5 Stars 6LPM
- Brass construction
- 35mm ceramic disc cartridge
- Brass back plate
- 160mm, 200mm outlet sizes available
- Rough in kit available for wall mixer only
- Breech to 1/2inch connection not supplied
- Knurled pin lever detail
- Designed & Handcrafted in Australia