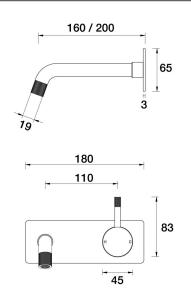

## Elm Wall Bath Mixer Set 160mm outlet Incl. plate A40.041.1.01 - Chrome

- Brass construction
- 35mm ceramic disc cartridge
- Brass back plate
- 160mm, 200mm, outlet sizes available
- Universal fitment. Left or right outlet
- Knurled pin lever detail
- Rough in Kit available with included breech
- Designed & Handcrafted in Australia