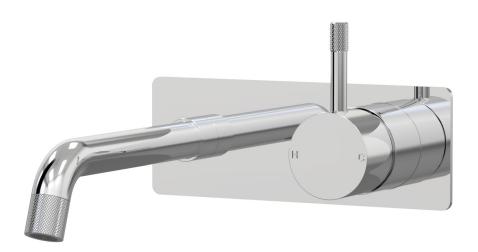

## Elm Wall Bath Mixer Set 160mm outlet Incl. plate A40.041.1.01 - Chrome

- Brass construction
- 35mm ceramic disc cartridge
- Brass back plate
- 160mm, 200mm, outlet sizes available
- Universal fitment. Left or right outlet
- Knurled pin lever detail
- Rough in Kit available with included breech
- Designed & Handcrafted in Australia