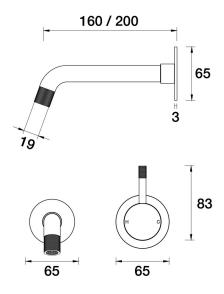

Elm Wall Bath Mixer Set 160mm outlet A40.041.2.01 - Chrome

- Brass construction
- 35mm ceramic disc cartridge
- Brass back plate
- 160mm, 200mm, outlet sizes available
- Knurled pin lever detail
- Rough in kit available for wall mixer only
- Breech to 1/2inch connection not supplied
- Designed & Handcrafted in Australia