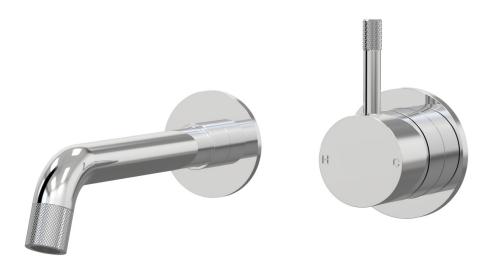

Elm Wall Bath Mixer Set 160mm outlet A40.041.2.01 - Chrome

- Brass construction
- 35mm ceramic disc cartridge
- Brass back plate
- 160mm, 200mm, outlet sizes available
- Knurled pin lever detail
- Rough in kit available for wall mixer only
- Breech to 1/2inch connection not supplied
- Designed & Handcrafted in Australia