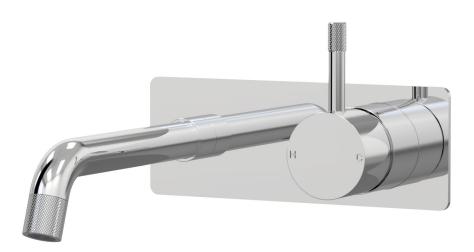

## Elm Wall Bath Mixer Set 200mm outlet Incl. plate A40.041.3.01 - Chrome

- Brass construction
- 35mm ceramic disc cartridge
- Brass back plate
- 160mm, 200mm, outlet sizes available
- Universal fitment. Left or right outlet
- Knurled pin lever detail
- Rough in Kit available with included breech
- Designed & Handcrafted in Australia