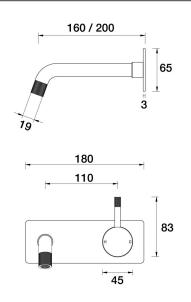

## Elm Wall Bath Mixer Set 200mm outlet Incl. plate A40.041.3.01 - Chrome

- Brass construction
- 35mm ceramic disc cartridge
- Brass back plate
- 160mm, 200mm, outlet sizes available
- Universal fitment. Left or right outlet
- Knurled pin lever detail
- Rough in Kit available with included breech
- Designed & Handcrafted in Australia