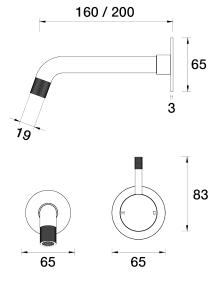

## Elm Wall Bath Mixer Set 200mm outlet A40.041.4.01 - Chrome

- Brass construction
- 35mm ceramic disc cartridge
- Brass back plate
- 160mm, 200mm, outlet sizes available
- Knurled pin lever detail
- Rough in kit available for wall mixer only
- Breech to 1/2inch connection not supplied
- Designed & Handcrafted in Australia