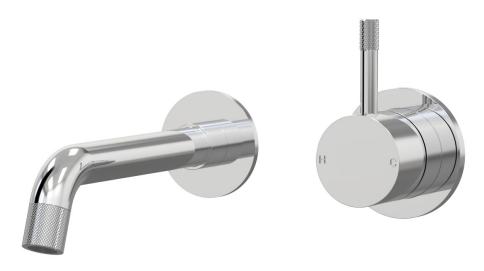

## Elm Wall Bath Mixer Set 200mm outlet A40.041.4.01 - Chrome

- Brass construction
- 35mm ceramic disc cartridge
- Brass back plate
- 160mm, 200mm, outlet sizes available
- Knurled pin lever detail
- Rough in kit available for wall mixer only
- Breech to 1/2inch connection not supplied
- Designed & Handcrafted in Australia