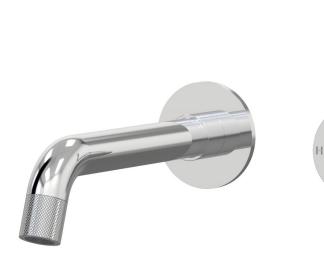

## Elm Wall Bath Mixer Set 200mm outlet A40.041.4.01 - Chrome

- Brass construction
- 35mm ceramic disc cartridge
- Brass back plate
- 160mm, 200mm, outlet sizes available
- Knurled pin lever detail
- Rough in kit available for wall mixer only
- Breech to 1/2inch connection not supplied
- Designed & Handcrafted in Australia