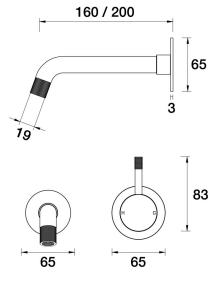

## Elm Wall Bath Mixer Set 200mm outlet A40.041.4.01 - Chrome

- Brass construction
- 35mm ceramic disc cartridge
- Brass back plate
- 160mm, 200mm, outlet sizes available
- Knurled pin lever detail
- Rough in kit available for wall mixer only
- Breech to 1/2inch connection not supplied
- Designed & Handcrafted in Australia