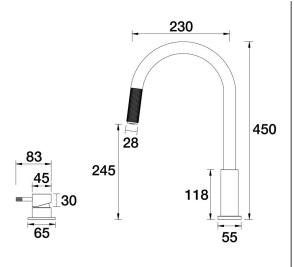

## Elm Hob Mixer Pullout Gooseneck Set A40.081.3.01 - Chrome

- Pullout Gooseneck Outlet
- Suitable for Kitchen Setup
- Solid Brass Construction
- Designed & Handcrafted in Australia

| ı |                    |     |                |     |               |
|---|--------------------|-----|----------------|-----|---------------|
|   | Chrome             | .01 | Antique Bronze | .39 | Autumn Bronze |
|   | Brushed Chrome     | .02 | Rumbled Brass  | .40 |               |
|   | Gold               | .11 | Brushed Brass  | .41 |               |
|   | Brushed Gold       | .12 | Brushed Copper | .42 |               |
|   | Brushed Brass Gold | .19 | Brass          | .43 |               |
|   | Brushed Rose Gold  | .21 | Antique Copper | .44 |               |
|   | Gunmetal           | .23 | Native Brass   | .45 |               |
|   | Brushed Gunmetal   | .24 | Luminick       | .47 |               |
|   | Brushed Nickel     | .25 | Copper         | .48 |               |
|   | Black Sapphire     | .26 | Burnished      | .52 |               |
|   | Satin Pearl        | .27 | Volcanic Grey  | .54 |               |
|   | Midnight Black     | .32 | Matt Gold      | .56 |               |
|   | Matt Black         | .34 | Matt Nickel    | .57 |               |
|   | Brass Gold         | .38 | Vintage Brass  | .67 |               |