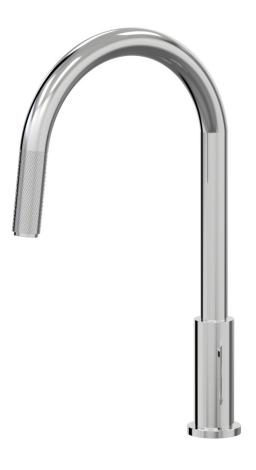

## Elm Hob Mixer Pullout Gooseneck Set A40.081.3.01 - Chrome

- Pullout Gooseneck Outlet
- Suitable for Kitchen Setup
- Solid Brass Construction
- Designed & Handcrafted in Australia

| ı |                    |     |                |     |               |
|---|--------------------|-----|----------------|-----|---------------|
|   | Chrome             | .01 | Antique Bronze | .39 | Autumn Bronze |
|   | Brushed Chrome     | .02 | Rumbled Brass  | .40 |               |
|   | Gold               | .11 | Brushed Brass  | .41 |               |
|   | Brushed Gold       | .12 | Brushed Copper | .42 |               |
|   | Brushed Brass Gold | .19 | Brass          | .43 |               |
|   | Brushed Rose Gold  | .21 | Antique Copper | .44 |               |
|   | Gunmetal           | .23 | Native Brass   | .45 |               |
|   | Brushed Gunmetal   | .24 | Luminick       | .47 |               |
|   | Brushed Nickel     | .25 | Copper         | .48 |               |
|   | Black Sapphire     | .26 | Burnished      | .52 |               |
|   | Satin Pearl        | .27 | Volcanic Grey  | .54 |               |
|   | Midnight Black     | .32 | Matt Gold      | .56 |               |
|   | Matt Black         | .34 | Matt Nickel    | .57 |               |
|   | Brass Gold         | .38 | Vintage Brass  | .67 |               |