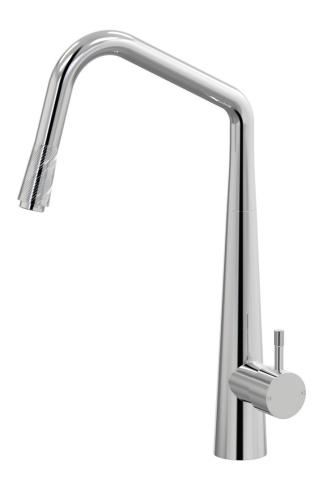

## Elm Cable Sink Pull-Out Mixer

A41.024.1.01 - Chrome

- 5 Stars 6LPM
- Brass construction
- 35mm ceramic disc cartridge
- Pull out outlet design with spring assisted manual return
- Hidden aerator
- Tapered body
- Designed & Handcrafted in Australia