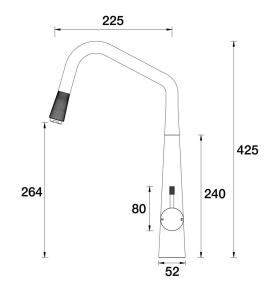

## Elm Cable Sink Pull-Out Mixer

A41.024.1.01 - Chrome

- 5 Stars 6LPM
- Brass construction
- 35mm ceramic disc cartridge
- Pull out outlet design with spring assisted manual return
- Hidden aerator
- Tapered body
- Designed & Handcrafted in Australia