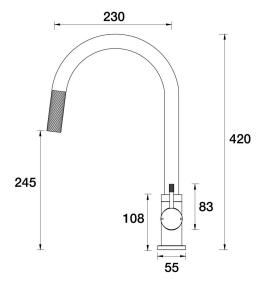

## Elm Cable Sink Pull-Out Mixer Gooseneck A41.024.2.01 - Chrome

- 5 Stars 6LPM
- Brass construction
- 35mm ceramic disc cartridge
- Gooseneck pull out outlet design with spring assisted manual return
- Hidden aerator
- Short body
- Designed & Handcrafted in Australia