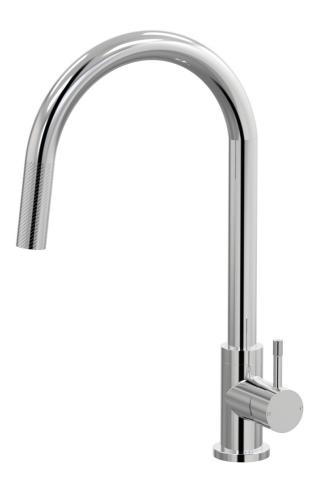

## Elm Cable Sink Pull-Out Mixer Gooseneck A41.024.2.01 - Chrome

- 5 Stars 6LPM
- Brass construction
- 35mm ceramic disc cartridge
- Gooseneck pull out outlet design with spring assisted manual return
- Hidden aerator
- Short body
- Designed & Handcrafted in Australia