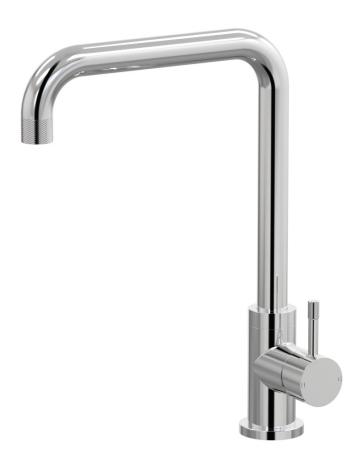

## Elm Cable Sink 90 Degree Mixer

A41.025.1.01 - Chrome

- 5 Stars 6LPM
- Brass construction
- 35mm ceramic disc cartridge
- 90 degree outlet design
- Hidden aerator
- Designed & Handcrafted in Australia