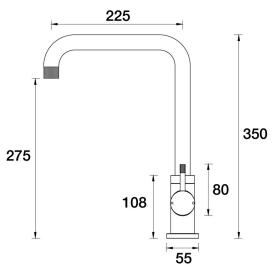

## Elm Cable Sink 90 Degree Mixer

A41.025.1.01 - Chrome

- 5 Stars 6LPM
- Brass construction
- 35mm ceramic disc cartridge
- 90 degree outlet design
- Hidden aerator
- Designed & Handcrafted in Australia