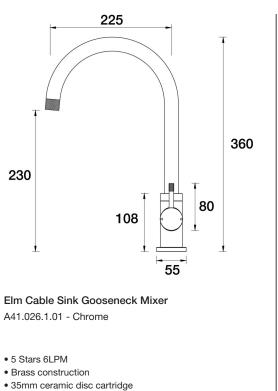

- Gooseneck outlet design
- Hidden aerator
- Designed & Handcrafted in Australia