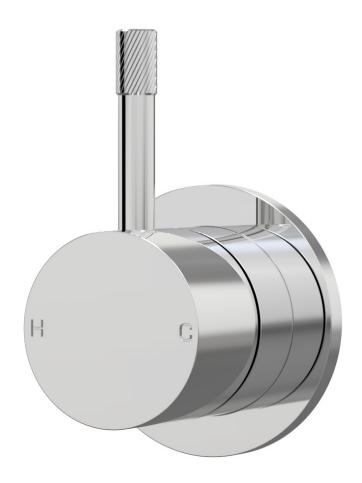

## Elm Cable Wall Mixer Shower A41.031.1.01 - Chrome

- Brass construction
- 35mm ceramic disc cartridge
- Brass back plate
- Rough in Kit available
- Cable pin lever detail
- Designed & Handcrafted in Australia