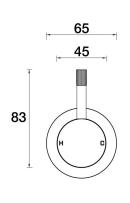

## Elm Cable Wall Mixer Shower A41.031.1.01 - Chrome

- Brass construction
- 35mm ceramic disc cartridge
- Brass back plate
- Rough in Kit available
- Cable pin lever detail
- Designed & Handcrafted in Australia