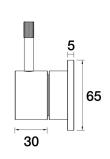

## Elm Cable Wall Mixer Shower A41.031.1.01 - Chrome

- Brass construction
- 35mm ceramic disc cartridge
- Brass back plate
- Rough in Kit available
- Cable pin lever detail
- Designed & Handcrafted in Australia