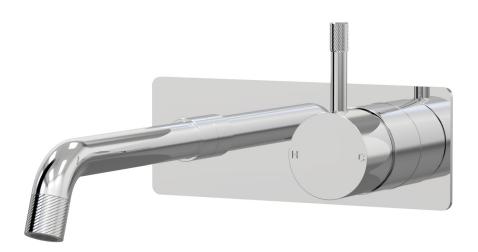

## Elm Cable Wall Mixer Basin Set 160mm outlet Incl. plate

A41.032.1.01 - Chrome

- 5 Stars 6LPM
- xBrass construction
- 35mm ceramic disc cartridge
- Brass back plate
- 160mm, 200mm outlet sizes available
- Universal fitment. Left or right outlet
- Rough in Kit available with included breech
- Cable style pin lever detail
- Designed & Handcrafted in Australia