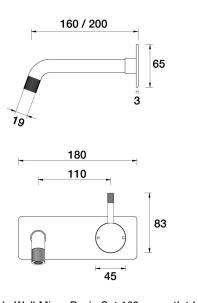

## Elm Cable Wall Mixer Basin Set 160mm outlet Incl. plate

A41.032.1.01 - Chrome

- 5 Stars 6LPM
- xBrass construction
- 35mm ceramic disc cartridge
- Brass back plate
- 160mm, 200mm outlet sizes available
- Universal fitment. Left or right outlet
- Rough in Kit available with included breech
- Cable style pin lever detail
- Designed & Handcrafted in Australia