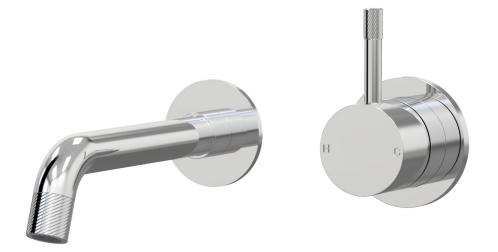

Elm Cable Wall Mixer Basin Set 160mm outlet A41.032.2.01 - Chrome

- 5 Stars 6LPM
- Brass construction
- 35mm ceramic disc cartridge
- Brass back plate
- 160mm, 200mm outlet sizes available
- Universal fitment. Left or right outlet
- Cable style pin lever detail
- Rough in kit available for wall mixer only
- Breech to 1/2inch connection not supplied
- Designed & Handcrafted in Australia