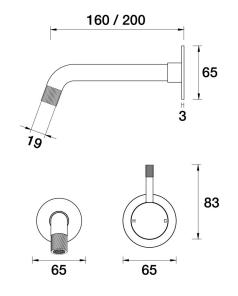

Elm Cable Wall Mixer Basin Set 160mm outlet A41.032.2.01 - Chrome

- 5 Stars 6LPM
- Brass construction
- 35mm ceramic disc cartridge
- Brass back plate
- 160mm, 200mm outlet sizes available
- Universal fitment. Left or right outlet
- Cable style pin lever detail
- Rough in kit available for wall mixer only
- Breech to 1/2inch connection not supplied
- Designed & Handcrafted in Australia