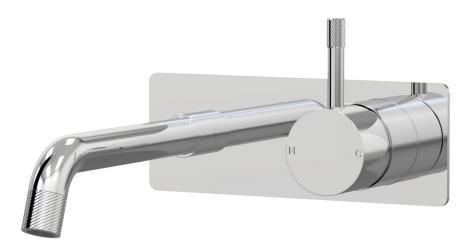

Elm Cable Wall Mixer Basin Set 200mm outlet Incl. plate A41.032.3.01 - Chrome

- 5 Stars 6LPM
- xBrass construction
- 35mm ceramic disc cartridge
- Brass back plate
- 160mm, 200mm outlet sizes available
- Universal fitment. Left or right outlet
- Rough in Kit available with included breech
- Cable style pin lever detail
- Designed & Handcrafted in Australia