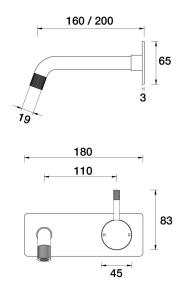

Elm Cable Wall Mixer Basin Set 200mm outlet Incl. plate A41.032.3.01 - Chrome

- 5 Stars 6LPM
- xBrass construction
- 35mm ceramic disc cartridge
- Brass back plate
- 160mm, 200mm outlet sizes available
- Universal fitment. Left or right outlet
- Rough in Kit available with included breech
- Cable style pin lever detail
- Designed & Handcrafted in Australia