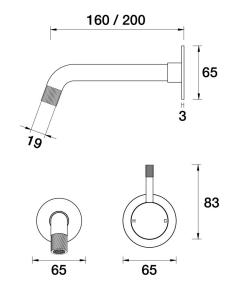

Elm Cable Wall Mixer Basin Set 200mm outlet A41.032.4.01 - Chrome

- 5 Stars 6LPM
- Brass construction
- 35mm ceramic disc cartridge
- Brass back plate
- 160mm, 200mm outlet sizes available
- Universal fitment. Left or right outlet
- Cable style pin lever detail
- Rough in kit available for wall mixer only
- Breech to 1/2inch connection not supplied
- Designed & Handcrafted in Australia