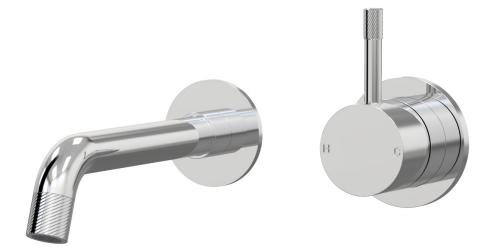

Elm Cable Wall Mixer Basin Set 200mm outlet A41.032.4.01 - Chrome

- 5 Stars 6LPM
- Brass construction
- 35mm ceramic disc cartridge
- Brass back plate
- 160mm, 200mm outlet sizes available
- Universal fitment. Left or right outlet
- Cable style pin lever detail
- Rough in kit available for wall mixer only
- Breech to 1/2inch connection not supplied
- Designed & Handcrafted in Australia