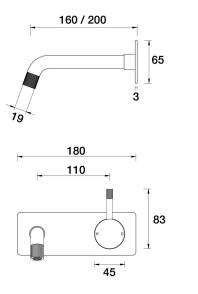

## Elm Cable Wall Bath Mixer Set 160mm outlet Incl. plate

A41.041.1.01 - Chrome

- Brass construction
- 35mm ceramic disc cartridge
- Brass back plate
- 160mm, 200mm, outlet sizes available
- Universal fitment. Left or right outlet
- Groove style pin lever detail
- Rough in Kit available with included breech
- Designed & Handcrafted in Australia