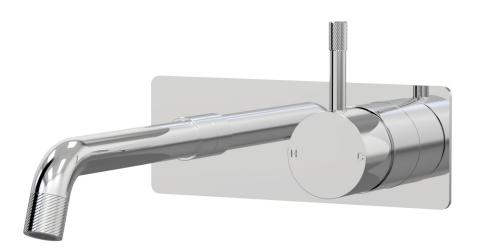

## Elm Cable Wall Bath Mixer Set 160mm outlet Incl. plate

A41.041.1.01 - Chrome

- Brass construction
- 35mm ceramic disc cartridge
- Brass back plate
- 160mm, 200mm, outlet sizes available
- Universal fitment. Left or right outlet
- Groove style pin lever detail
- Rough in Kit available with included breech
- Designed & Handcrafted in Australia