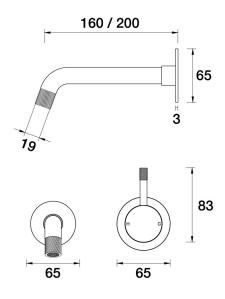

Elm Cable Wall Bath Mixer Set 160mm outlet A41.041.2.01 - Chrome

- Brass construction
- 35mm ceramic disc cartridge
- Brass back plate
- 160mm, 200mm, outlet sizes available
- Universal fitment. Left or right outlet
- Groove style pin lever detail
- Rough in kit available
- Designed & Handcrafted in Australia