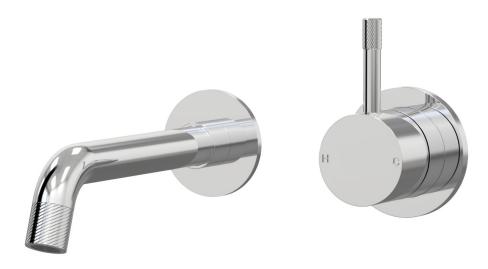

Elm Cable Wall Bath Mixer Set 160mm outlet A41.041.2.01 - Chrome

- Brass construction
- 35mm ceramic disc cartridge
- Brass back plate
- 160mm, 200mm, outlet sizes available
- Universal fitment. Left or right outlet
- Groove style pin lever detail
- Rough in kit available
- Designed & Handcrafted in Australia