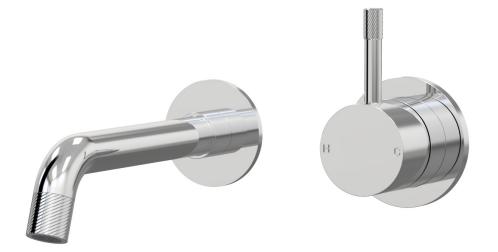

A41.041.3.01 - Chrome

- Brass construction
- 35mm ceramic disc cartridge
- Brass back plate
- 160mm, 200mm, outlet sizes available
- Universal fitment. Left or right outlet
- Groove style pin lever detail
- Rough in kit available
- Designed & Handcrafted in Australia