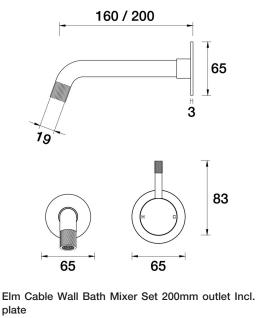

A41.041.3.01 - Chrome

- Brass construction
- 35mm ceramic disc cartridge
- Brass back plate
- 160mm, 200mm, outlet sizes available
- Universal fitment. Left or right outlet
- Groove style pin lever detail
- Rough in kit available
- Designed & Handcrafted in Australia