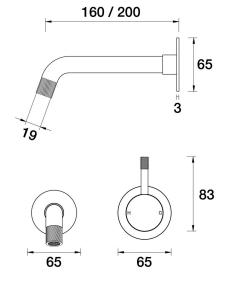

Elm Cable Wall Bath Mixer Set 200mm outlet A41.041.4.01 - Chrome

- Brass construction
- 35mm ceramic disc cartridge
- Brass back plate
- 160mm, 200mm, outlet sizes available
- Universal fitment. Left or right outlet
- Groove style pin lever detail
- Rough in kit available
- Designed & Handcrafted in Australia