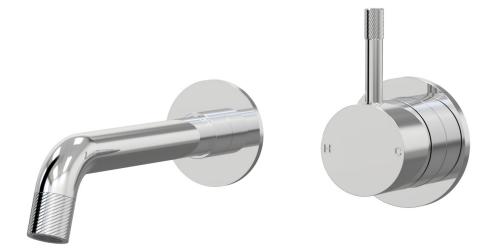

Elm Cable Wall Bath Mixer Set 200mm outlet A41.041.4.01 - Chrome

- Brass construction
- 35mm ceramic disc cartridge
- Brass back plate
- 160mm, 200mm, outlet sizes available
- Universal fitment. Left or right outlet
- Groove style pin lever detail
- Rough in kit available
- Designed & Handcrafted in Australia