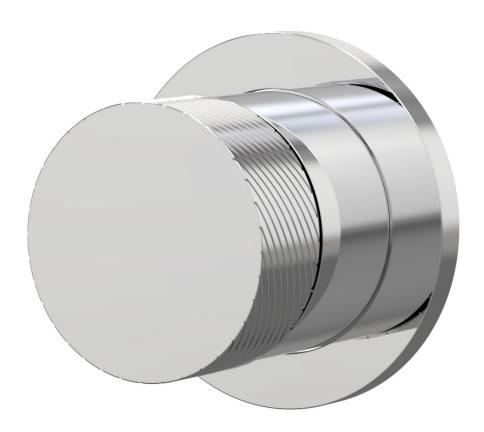

## Elm Cable Divertor Remote Only

A41.051.1.01 - Chrome

- Brass construction
- 35mm ceramic disc cartridge
- 180 degree ceramic disc cartridge to divert between a shower & an outlet
- Brass back plate
- Rough in kit available
- Can be installed anywhere
- Must be purchased with a Par Taps wall mixer
- Designed & Handcrafted in Australia