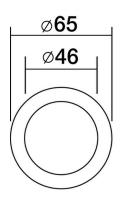

## Elm Cable Divertor Remote Only

A41.051.1.01 - Chrome

- Brass construction
- 35mm ceramic disc cartridge
- 180 degree ceramic disc cartridge to divert between a shower & an outlet
- Brass back plate
- Rough in kit available
- Can be installed anywhere
- Must be purchased with a Par Taps wall mixer
- Designed & Handcrafted in Australia