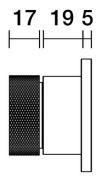

## Elm Cable Divertor Remote Only

A41.051.1.01 - Chrome

- Brass construction
- 35mm ceramic disc cartridge
- 180 degree ceramic disc cartridge to divert between a shower & an outlet
- Brass back plate
- Rough in kit available
- Can be installed anywhere
- Must be purchased with a Par Taps wall mixer
- Designed & Handcrafted in Australia