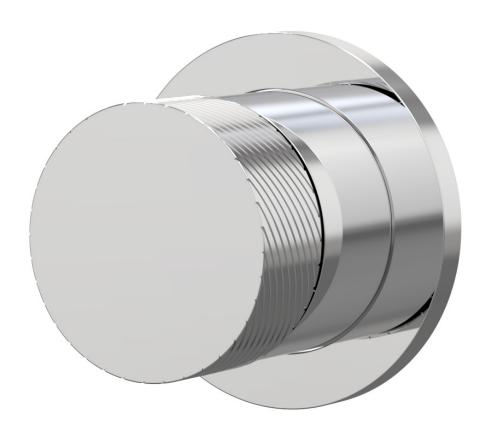

## Elm Cable Divertor Remote A41.052.1.01 - Chrome

• Designed & Handcrafted in Australia