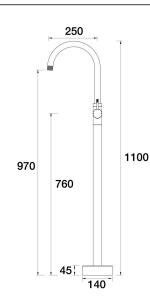

Elm Cable Floor Bath Filler Mixer - Gooseneck A41.072.1.01 - Chrome

- Brass Construction
- 35mm Cartridge
- Swivel outlet
- Pushfit Installation
- Custom fitting see installation instructions
- Cable style pin lever handle
- Designed & Handcrafted in Australia