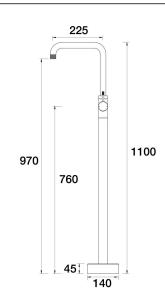

Elm Cable Floor Bath Filler Mixer - 90 Degree A41.073.1.01 - Chrome

- Brass Construction
- 35mm Cartridge
- Swivel outlet
- Pushfit Installation
- Custom fitting see installation instructions
- Cable style pin lever handle
- Designed & Handcrafted in Australia