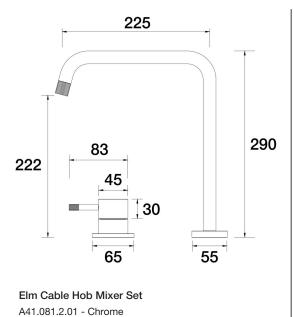

## • 35mm Cartridge

- Hob Mixer & Hob 225mm Outlet Male Thread (D41.032.2)
- Swivel outlet
- Connection to outlet provided
- Brass Construction
- 35mm Cartridge
- Designed & Handcrafted in Australia