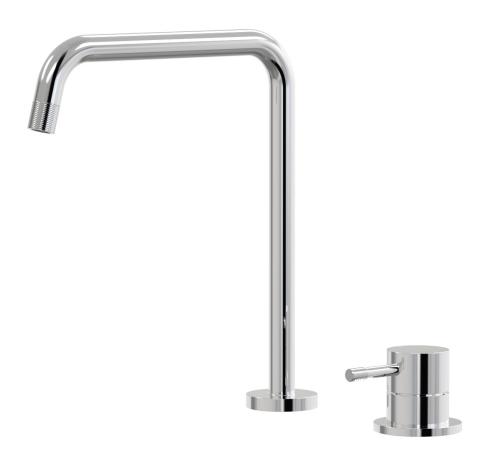

## • 35mm Cartridge

- Hob Mixer & Hob 225mm Outlet Male Thread (D41.032.2)
- Swivel outlet
- Connection to outlet provided
- Brass Construction
- 35mm Cartridge
- Designed & Handcrafted in Australia