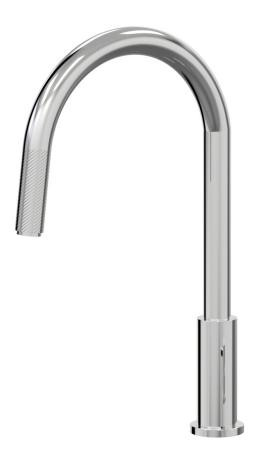

## Elm Cable Hob Mixer Pullout Gooseneck Set A41.081.3.01 - Chrome

- Pullout Gooseneck Outlet
- Suitable for Kitchen Setup
- Solid Brass Construction
- Designed & Handcrafted in Australia