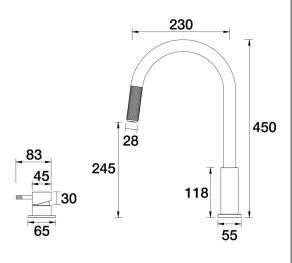

## Elm Cable Hob Mixer Pullout Gooseneck Set A41.081.3.01 - Chrome

- Pullout Gooseneck Outlet
- Suitable for Kitchen Setup
- Solid Brass Construction
- Designed & Handcrafted in Australia