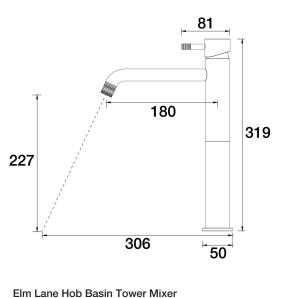

## A42.012.1.01 - Chrome

- 5 Stars 6LPMBrass construction
- 35mm ceramic disc cartridge
- Curved outlet design with lane design pin lever and aerator
- Designed & Handcrafted in Australia