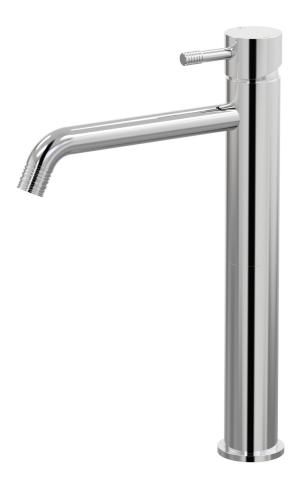

## A42.012.1.01 - Chrome

- 5 Stars 6LPMBrass construction
- 35mm ceramic disc cartridge
- Curved outlet design with lane design pin lever and aerator
- Designed & Handcrafted in Australia