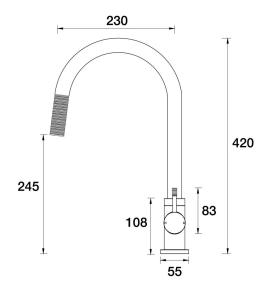

## Elm Lane Sink Pull-Out Mixer Gooseneck A42.024.2.01 - Chrome

- 5 Stars 6LPM
- Brass construction
- 35mm ceramic disc cartridge
- Gooseneck pull out outlet design with spring assisted manual return
- Hidden aerator
- Short body
- Designed & Handcrafted in Australia