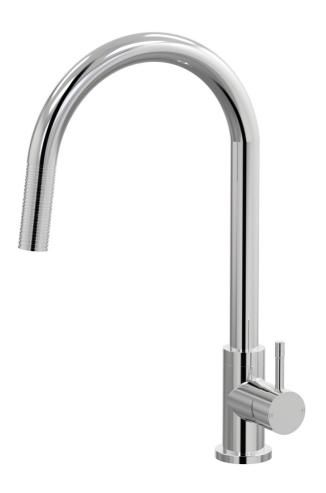

## Elm Lane Sink Pull-Out Mixer Gooseneck A42.024.2.01 - Chrome

- 5 Stars 6LPM
- Brass construction
- 35mm ceramic disc cartridge
- Gooseneck pull out outlet design with spring assisted manual return
- Hidden aerator
- Short body
- Designed & Handcrafted in Australia