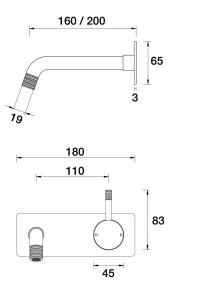

## Elm Lane Wall Mixer Basin Set 160mm outlet Incl. plate

A42.032.1.01 - Chrome

- 5 Stars 6LPM
- Brass construction
- 35mm ceramic disc cartridge
- Brass back plate
- 160mm, 200mm outlet sizes available
- Universal fitment. Left or right outlet
- Groove style pin lever detail
- Rough in Kit available with included breech
- Designed & Handcrafted in Australia