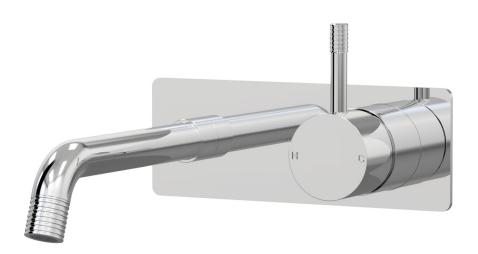

## Elm Lane Wall Mixer Basin Set 160mm outlet Incl. plate

A42.032.1.01 - Chrome

- 5 Stars 6LPM
- Brass construction
- 35mm ceramic disc cartridge
- Brass back plate
- 160mm, 200mm outlet sizes available
- Universal fitment. Left or right outlet
- Groove style pin lever detail
- Rough in Kit available with included breech
- Designed & Handcrafted in Australia