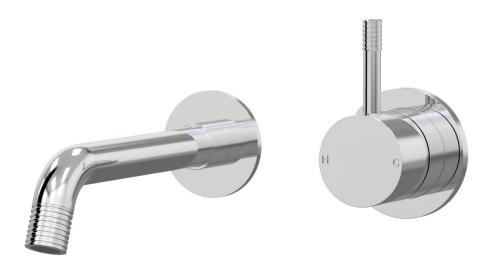

Elm Lane Wall Mixer Basin Set 160mm outlet A42.032.2.01 - Chrome

- 5 Stars 6LPM
- Brass construction
- 35mm ceramic disc cartridge
- Brass back plate
- 160mm, 200mm outlet sizes available
- Universal fitment. Left or right outlet
- Groove style pin lever detail
- Rough in Kit available with included breech
- Designed & Handcrafted in Australia