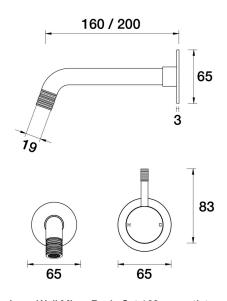

Elm Lane Wall Mixer Basin Set 160mm outlet A42.032.2.01 - Chrome

- 5 Stars 6LPM
- Brass construction
- 35mm ceramic disc cartridge
- Brass back plate
- 160mm, 200mm outlet sizes available
- Universal fitment. Left or right outlet
- Groove style pin lever detail
- Rough in Kit available with included breech
- Designed & Handcrafted in Australia