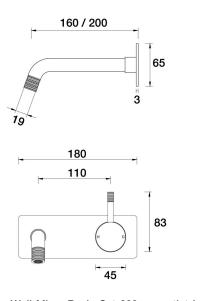

## Elm Lane Wall Mixer Basin Set 200mm outlet Incl. plate

A42.032.3.01 - Chrome

- 5 Stars 6LPM
- Brass construction
- 35mm ceramic disc cartridge
- Brass back plate
- 160mm, 200mm outlet sizes available
- Universal fitment. Left or right outlet
- Groove style pin lever detail
- Rough in Kit available with included breech
- Designed & Handcrafted in Australia