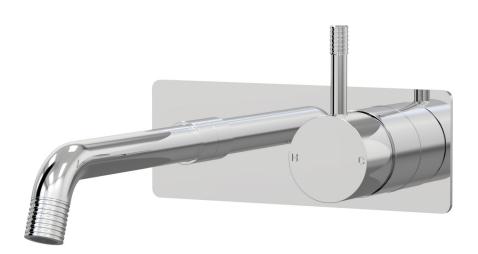

## Elm Lane Wall Mixer Basin Set 200mm outlet Incl. plate

A42.032.3.01 - Chrome

- 5 Stars 6LPM
- Brass construction
- 35mm ceramic disc cartridge
- Brass back plate
- 160mm, 200mm outlet sizes available
- Universal fitment. Left or right outlet
- Groove style pin lever detail
- Rough in Kit available with included breech
- Designed & Handcrafted in Australia