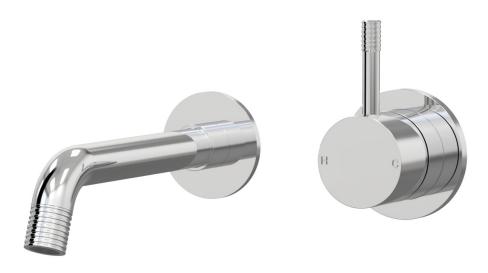

Elm Lane Wall Mixer Basin Set 200mm outlet A42.032.4.01 - Chrome

- 5 Stars 6LPM
- Brass construction
- 35mm ceramic disc cartridge
- Brass back plate
- 160mm, 200mm outlet sizes available
- Universal fitment. Left or right outlet
- Groove style pin lever detail
- Rough in Kit available with included breech
- Designed & Handcrafted in Australia