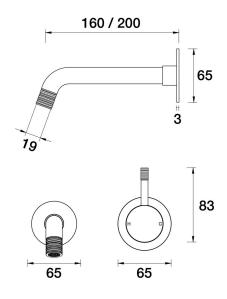

Elm Lane Wall Mixer Basin Set 200mm outlet A42.032.4.01 - Chrome

- 5 Stars 6LPM
- Brass construction
- 35mm ceramic disc cartridge
- Brass back plate
- 160mm, 200mm outlet sizes available
- Universal fitment. Left or right outlet
- Groove style pin lever detail
- Rough in Kit available with included breech
- Designed & Handcrafted in Australia