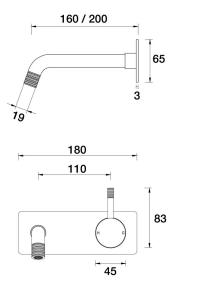

## Elm Lane Wall Bath Mixer Set 160mm outlet Incl. plate

A42.041.1.01 - Chrome

- Brass construction
- 35mm ceramic disc cartridge
- Brass back plate
- 160mm, 200mm, outlet sizes available
- Universal fitment. Left or right outlet
- Groove style pin lever detail
- Rough in Kit available with included breech
- Designed & Handcrafted in Australia