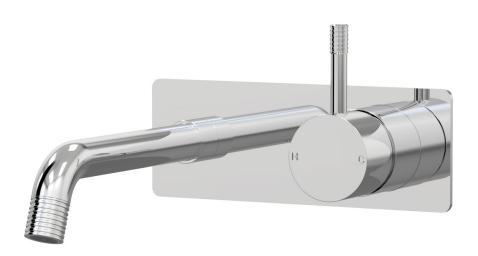

## Elm Lane Wall Bath Mixer Set 160mm outlet Incl. plate

A42.041.1.01 - Chrome

- Brass construction
- 35mm ceramic disc cartridge
- Brass back plate
- 160mm, 200mm, outlet sizes available
- Universal fitment. Left or right outlet
- Groove style pin lever detail
- Rough in Kit available with included breech
- Designed & Handcrafted in Australia