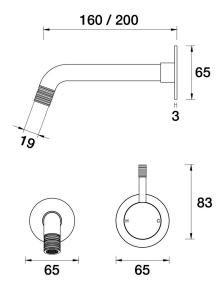

Elm Lane Wall Bath Mixer Set 160mm outlet A42.041.2.01 - Chrome

- Brass construction
- 35mm ceramic disc cartridge
- Brass back plate
- 160mm, 200mm, outlet sizes available
- Groove style pin lever detail
- Rough in kit available for wall mixer only
- Breech to 1/2inch connection not supplied
- Designed & Handcrafted in Australia