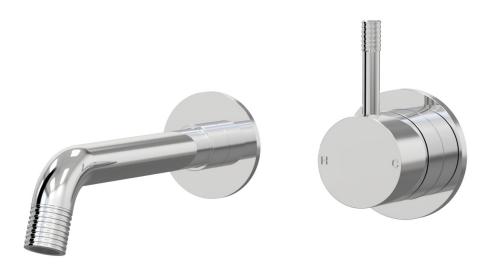

Elm Lane Wall Bath Mixer Set 160mm outlet A42.041.2.01 - Chrome

- Brass construction
- 35mm ceramic disc cartridge
- Brass back plate
- 160mm, 200mm, outlet sizes available
- Groove style pin lever detail
- Rough in kit available for wall mixer only
- Breech to 1/2inch connection not supplied
- Designed & Handcrafted in Australia