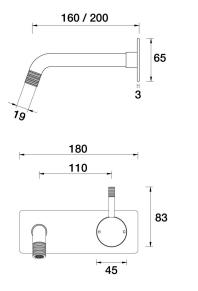

## Elm Lane Wall Bath Mixer Set 200mm outlet Incl. plate

A42.041.3.01 - Chrome

- Brass construction
- 35mm ceramic disc cartridge
- Brass back plate
- 160mm, 200mm, outlet sizes available
- Universal fitment. Left or right outlet
- Groove style pin lever detail
- Rough in Kit available with included breech
- Designed & Handcrafted in Australia