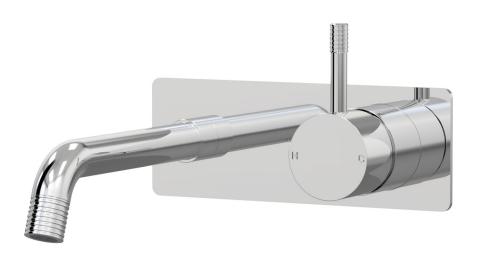

## Elm Lane Wall Bath Mixer Set 200mm outlet Incl. plate

A42.041.3.01 - Chrome

- Brass construction
- 35mm ceramic disc cartridge
- Brass back plate
- 160mm, 200mm, outlet sizes available
- Universal fitment. Left or right outlet
- Groove style pin lever detail
- Rough in Kit available with included breech
- Designed & Handcrafted in Australia