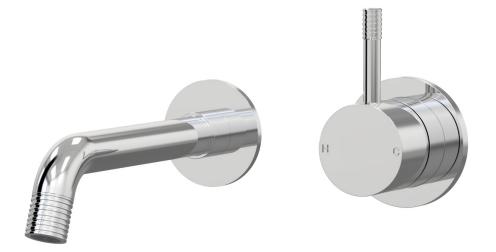

Elm Lane Wall Bath Mixer Set 200mm outlet A42.041.4.01 - Chrome

- Brass construction
- 35mm ceramic disc cartridge
- Brass back plate
- 160mm, 200mm, outlet sizes available
- Groove style pin lever detail
- Rough in kit available for wall mixer only
- Breech to 1/2inch connection not supplied
- Designed & Handcrafted in Australia