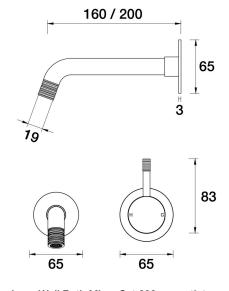

Elm Lane Wall Bath Mixer Set 200mm outlet A42.041.4.01 - Chrome

- Brass construction
- 35mm ceramic disc cartridge
- Brass back plate
- 160mm, 200mm, outlet sizes available
- Groove style pin lever detail
- Rough in kit available for wall mixer only
- Breech to 1/2inch connection not supplied
- Designed & Handcrafted in Australia