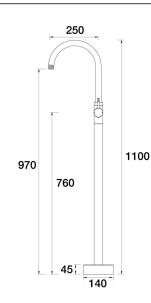

Elm Lane Floor Bath Filler Mixer - Gooseneck A42.072.1.01 - Chrome

- Brass Construction
- 35mm Cartridge
- Swivel outlet
- Pushfit Installation
- Custom fitting see installation instructions
- Groove style pin lever handle
- Designed & Handcrafted in Australia