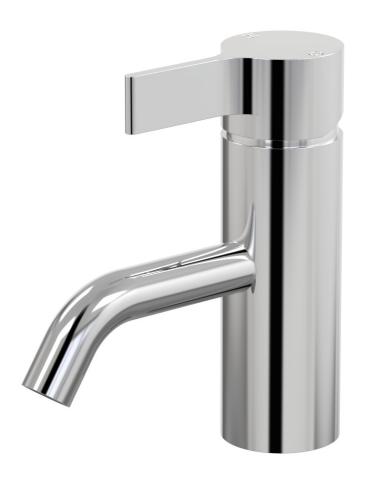

## ARI Hob Basin MIni A43.013.1.01 - Chrome

- 5 Stars 6LPM
- Designed & Handcrafted in Australia

| ı |                    |     |                |     |               |
|---|--------------------|-----|----------------|-----|---------------|
|   | Chrome             | .01 | Antique Bronze | .39 | Autumn Bronze |
|   | Brushed Chrome     | .02 | Rumbled Brass  | .40 |               |
|   | Gold               | .11 | Brushed Brass  | .41 |               |
|   | Brushed Gold       | .12 | Brushed Copper | .42 |               |
|   | Brushed Brass Gold | .19 | Brass          | .43 |               |
|   | Brushed Rose Gold  | .21 | Antique Copper | .44 |               |
|   | Gunmetal           | .23 | Native Brass   | .45 |               |
|   | Brushed Gunmetal   | .24 | Luminick       | .47 |               |
|   | Brushed Nickel     | .25 | Copper         | .48 |               |
|   | Black Sapphire     | .26 | Burnished      | .52 |               |
|   | Satin Pearl        | .27 | Volcanic Grey  | .54 |               |
|   | Midnight Black     | .32 | Matt Gold      | .56 |               |
|   | Matt Black         | .34 | Matt Nickel    | .57 |               |
|   | Brass Gold         | .38 | Vintage Brass  | .67 |               |