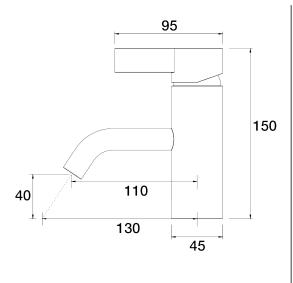

## ARI Hob Basin MIni A43.013.1.01 - Chrome

- 5 Stars 6LPM
- Designed & Handcrafted in Australia

| ı |                    |     |                |     |               |
|---|--------------------|-----|----------------|-----|---------------|
|   | Chrome             | .01 | Antique Bronze | .39 | Autumn Bronze |
|   | Brushed Chrome     | .02 | Rumbled Brass  | .40 |               |
|   | Gold               | .11 | Brushed Brass  | .41 |               |
|   | Brushed Gold       | .12 | Brushed Copper | .42 |               |
|   | Brushed Brass Gold | .19 | Brass          | .43 |               |
|   | Brushed Rose Gold  | .21 | Antique Copper | .44 |               |
|   | Gunmetal           | .23 | Native Brass   | .45 |               |
|   | Brushed Gunmetal   | .24 | Luminick       | .47 |               |
|   | Brushed Nickel     | .25 | Copper         | .48 |               |
|   | Black Sapphire     | .26 | Burnished      | .52 |               |
|   | Satin Pearl        | .27 | Volcanic Grey  | .54 |               |
|   | Midnight Black     | .32 | Matt Gold      | .56 |               |
|   | Matt Black         | .34 | Matt Nickel    | .57 |               |
|   | Brass Gold         | .38 | Vintage Brass  | .67 |               |