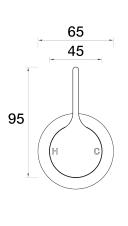

## ARI Wall Mixer Only A43.031.1.01 - Chrome

- Brass construction
- 35mm ceramic disc cartridge
- Brass back plate
- Rough in Kit available
- Designed & Handcrafted in Australia