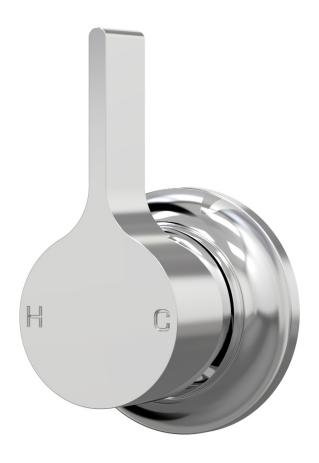

## ARI Wall Mixer Only A43.031.1.01 - Chrome

- Brass construction
- 35mm ceramic disc cartridge
- Brass back plate
- Rough in Kit available
- Designed & Handcrafted in Australia