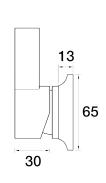

## ARI Wall Mixer Only A43.031.1.01 - Chrome

- Brass construction
- 35mm ceramic disc cartridge
- Brass back plate
- Rough in Kit available
- Designed & Handcrafted in Australia